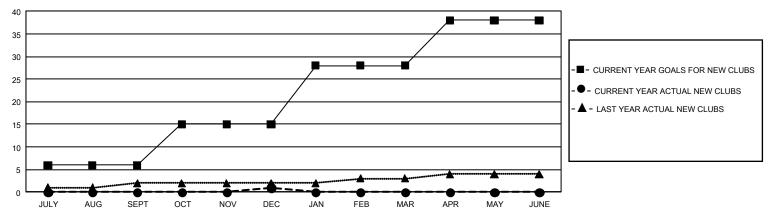

## GMT Constitutional Area 4, Group A

**GMT**: OPEN

REPORT DOES NOT INCLUDE CLUBS IN UNDISTRICTED AREAS.

| Clubs                 |               |           |               | Members               |                        |                         |                                                    |  |
|-----------------------|---------------|-----------|---------------|-----------------------|------------------------|-------------------------|----------------------------------------------------|--|
| RESULTS FOR 2019-2020 |               |           |               | RESULTS FOR 2019-2020 |                        |                         |                                                    |  |
| QUARTER               | NEW CLUB GOAL | NEW CLUBS | DROPPED CLUBS | QUARTER MEME          | BER GROWTH NET<br>GOAL | MEMBER GROWTH<br>ACTUAL | DROPPED<br>MEMBERS ACTUAL<br>(including transfers) |  |
| JULY/AUG/SEPT         | 18            | 0         | 21            | JULY/AUG/SEPT         | 1,935                  | 576                     | 1,178                                              |  |
| OCT/NOV/DEC           | 27            | 1         | 7             | OCT/NOV/DEC           | 2,436                  | 890                     | 1,541                                              |  |
| JAN/FEB/MAR           | 39            | 0         | 0             | JAN/FEB/MAR           | 2,412                  | 0                       | 0                                                  |  |
| APR/MAY/JUNE          | 30            | 0         | 0             | APR/MAY/JUNE          | 2,031                  | 0                       | 0                                                  |  |