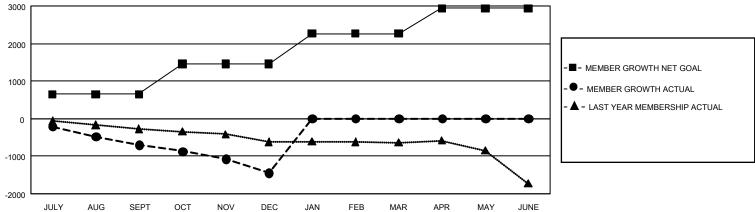

## GMT Constitutional Area 4, Group A

**GMT**: OPEN

REPORT DOES NOT INCLUDE CLUBS IN UNDISTRICTED AREAS.

| Clubs                 |               |           |               | Members               |                        |                         |                                                    |  |
|-----------------------|---------------|-----------|---------------|-----------------------|------------------------|-------------------------|----------------------------------------------------|--|
| RESULTS FOR 2019-2020 |               |           |               | RESULTS FOR 2019-2020 |                        |                         |                                                    |  |
| QUARTER               | NEW CLUB GOAL | NEW CLUBS | DROPPED CLUBS | QUARTER MEME          | BER GROWTH NET<br>GOAL | MEMBER GROWTH<br>ACTUAL | DROPPED<br>MEMBERS ACTUAL<br>(including transfers) |  |
| JULY/AUG/SEPT         | 18            | 0         | 21            | JULY/AUG/SEPT         | 1,935                  | 576                     | 1,178                                              |  |
| OCT/NOV/DEC           | 27            | 1         | 7             | OCT/NOV/DEC           | 2,436                  | 890                     | 1,541                                              |  |
| JAN/FEB/MAR           | 39            | 0         | 0             | JAN/FEB/MAR           | 2,412                  | 0                       | 0                                                  |  |
| APR/MAY/JUNE          | 30            | 0         | 0             | APR/MAY/JUNE          | 2,031                  | 0                       | 0                                                  |  |